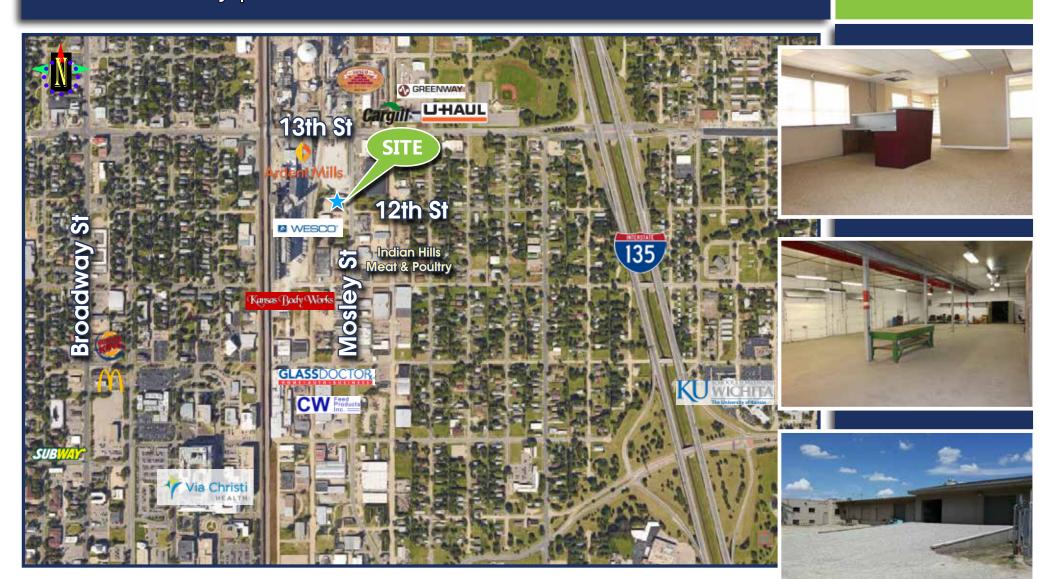

## Centrally Located Office/Warehouse 1309 N. Mosley | Wichita, KS

## For Sale/ Lease

AREA NEIGHBORS Via Christi Hospital St. Francis ♦ Ardent Mills ♦ Cargill ♦ Greenway Electric ♦ Wesco Distribution ♦ Kansas Body Works ♦ Indian Hills Meat & Poultry ♦ U-Haul ♦ McDonald's ♦ Burger King ♦ CW Feed ♦ Lusco Brick & Stone ♦ Glass Doctor of Wichita ♦ Subway